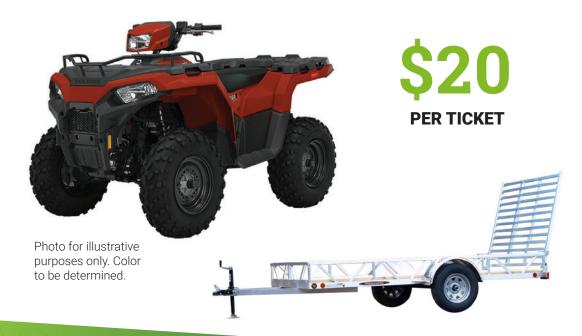

## Buy a chance to win one of THREE prizes!

- 1. 2024 Polaris 450 Sportsman ATV (\$8,200 value)
- 2. 2024 6 ½' x 12' aluminum utility trailer (\$3,000 value)
  - With 15" alum radial tires, 10.5" rails, and 60" ramp
- 3. 3 day / 2 night stay with golf at **Grand View Lodge**

# of Tickets @ \$20 each \_\_ \_\_ Amount included \$ \_

Requesting for resale