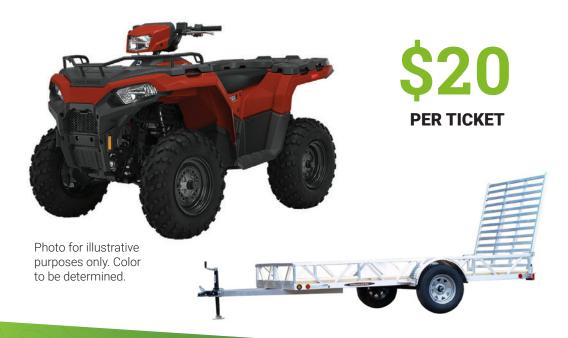

## Buy a chance to win one of THREE prizes!

- 1. 2024 Polaris 450 Sportsman ATV (\$8,200 value)
- 2. 2024 6 ½' x 12' aluminum utility trailer (\$3,000 value) With 15" alum radial tires, 10.5" rails, and 60" ramp
- 3. 3 day / 2 night stay with golf at **Grand View Lodge**

# of Tickets @ \$20 each \_ \_ Amount included \$ \_

Requesting for resale